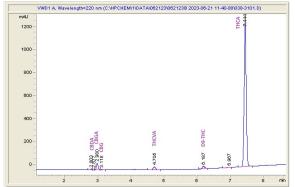

# Simple Inc.

### Sample 627-062123-004

#### **THCA Infused Preroll 2**

Batch/Lot # 20230616-2

Sample Submitted: 06-21-2023; Report Date: 06-26-2023

# **THCA Infused Preroll 2**

Batch/Lot # 20230616-2

Plant Material

### Chromatogram





#### Cannabinoid Profile by HPLC

0.27%

Delta-9-THC

0.00%

34.26%

**Total Cannabinoids** 

| Cannabinoid          | % wt        | mg/g   |
|----------------------|-------------|--------|
| CBDA                 | 0.171       | 1.71   |
| CBGA                 | 1.221       | 12.21  |
| CBG                  | 0.137       | 1.37   |
| THCVa                | 0.822       | 8.22   |
| Delta-9-THC          | 0.27        | 2.7    |
| THCA                 | 31.64       | 316.35 |
| Total Cannabinoids   | 34.26       | 342.6  |
| Calculated Total THC | 28.01       | 280.14 |
| Calculated CBD Yield | 0.15        | 1.50   |
| 0                    | 0 077 + TUO |        |

Calculated Total THC = Delta-9-THC + 0.877 \* THCA Calculated Maximum CBD Yield = CBD + 0.877 \* CBDA

Marin Analytics, LLC 2