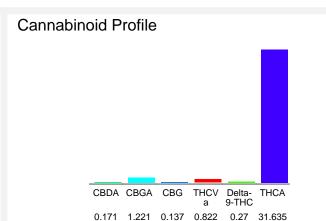

#### Cannabinoid Profile by HPLC

0.27%

Delta-9-THC

0.00%

34.26%

**Total Cannabinoids** 

| Cannabinoid          | % wt        | mg/g   |
|----------------------|-------------|--------|
| CBDA                 | 0.171       | 1.71   |
| CBGA                 | 1.221       | 12.21  |
| CBG                  | 0.137       | 1.37   |
| THCVa                | 0.822       | 8.22   |
| Delta-9-THC          | 0.27        | 2.7    |
| THCA                 | 31.64       | 316.35 |
| Total Cannabinoids   | 34.26       | 342.6  |
| Calculated Total THC | 28.01       | 280.14 |
| Calculated CBD Yield | 0.15        | 1.50   |
| 0                    | 0 077 + TUO |        |