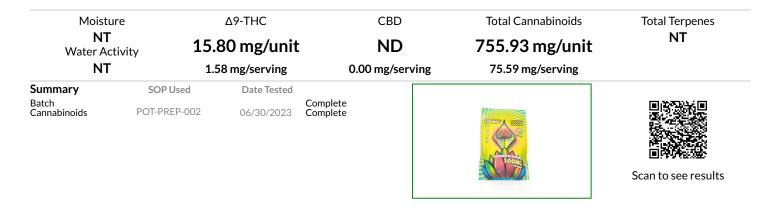

## **Cannabinoid Profile**

1 Unit = package, 78.04 g. 10 serving(s) per package. LOO (mg/g) LOD (mg/g) LOQ (mg/g) LOD (mg/g) Analyte mg/unit Analyte mg/g mg/unit mg/g CBGa CBG CBN 0.0046 THCa 0.0043 ND ND ND ND ND 0.0015 ND Δ9-THC Δ8-THC 0.020 15.80 0.0010 0.20 9.41 0.0005 ND ND ND 734.12 6.01 0.0005 0.008 0.08 0.0046 THCV 0.0006 ND ND Total THC 9.61 749.92 ND 0.96 CBDa 0.0016 ND ND ND Total CBD ND ND ND 755.93 CBD CBDV ND ND ND ND Total 0.97 9.69 ND ND ND ND CBC

Total THC=THCa\*0.877 + d9-THC + d8-THC; Total CBD = CBDa\*0.877 + CBD. LOD = Limit of Detection, LOQ = Limit of Quantitation, ND = Not Detected, NR = Not Reported. Potency is reported on a dry weight basis Instrumentation and analysis SOPs used: Cannabinoids:UHPLC-DAD(POT-INST-005), Moisture:Moisture Analyzer(MOISTURE-001), Water Activity:Water Activity Meter(WA-INST-002), Foreign Material: Microscope (FOREIGN-001). Density measured at 19-24 °C, Water Activity measured at 0-90% RH. All QA submitted by the client, All CA State Compliance sampled using SAMPL-SOP-001.